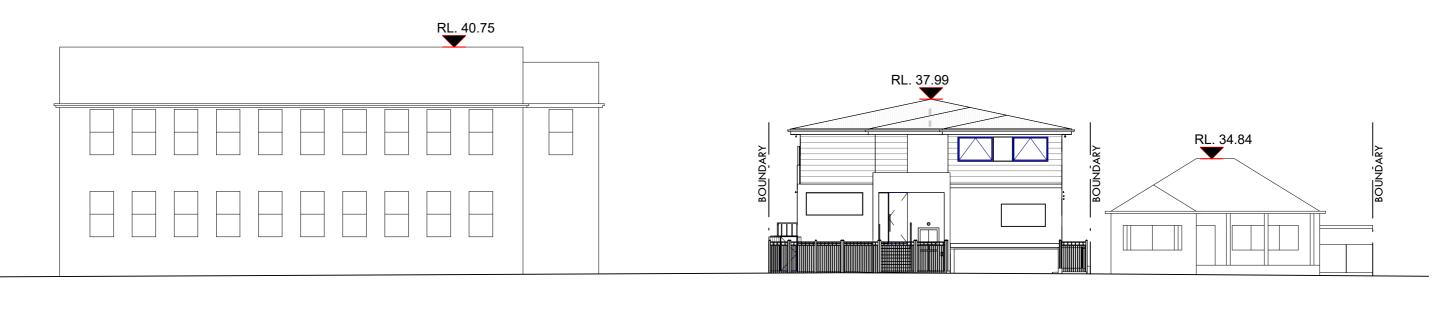

## STREETSCAPE ELEVATION

26 SEGERS AVENUE

PADSTOW PARK PUBLIC SCHOOL

Scale: 1 : 200

12 SEGERS AVENUE PROPOSED CHILD CARE CENTRE

| HATCH       |       |
|-------------|-------|
| // // // // | MASC  |
| ////        | TIMBE |
|             | PLAST |
|             | EXIST |
|             | FLOO  |
|             | CARP  |
|             | FLOO  |
|             | POO   |
|             | ARTIC |
|             | ARTIC |
|             |       |

## 10 SEGERS AVENUE SINGLE STOREY FACE BRICK DWELLING

## Title: STREETSCAPE ELEVATION

Lot Number: 28 DP 20572

Job Number: 24-6 Stage: DA Class Type: 9B